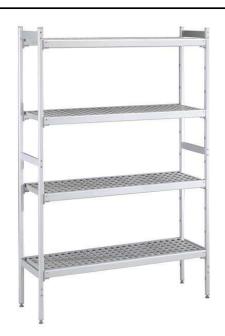

Linear shelving set with aluminium side uprights and 4 polyethylene louvered shelves, 1400 Kg load, 373x1960 mm

#### Construction

- Uprights and shelf frames constructed entirely in anodized aluminium (20 micron).
- Shelves made by section of polyethylene tablets.
- Sectional polyethylene shelves are dishwasher safe.
- 8 tiers.