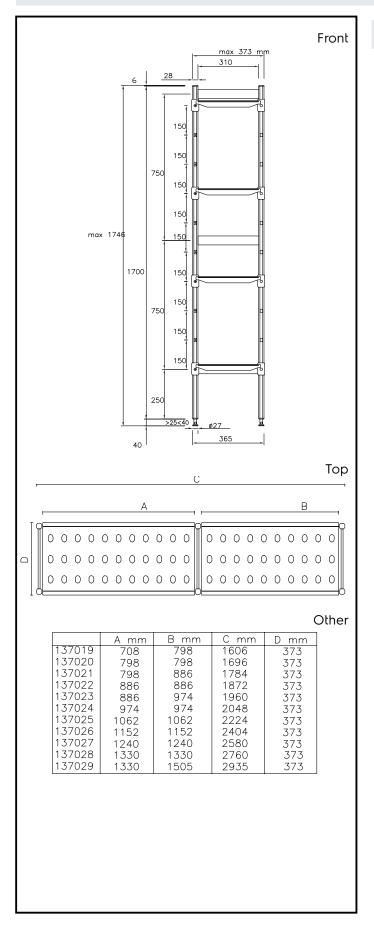

### Item No.

For linear installation. 4-level shelving set with louvered sectional polyethylene shelves (depth=373mm). Aluminium (20 micron) side uprights (height=1700mm). Adjustable feet

#### Construction

- Uprights and shelf frames constructed entirely in anodized aluminium (20 micron).
- Shelves made by section of polyethylene tablets.
- Sectional polyethylene shelves are dishwasher safe.
- 8 tiers.

## **Key Information:**

External dimensions, Width:

137023 (ALS1960)1960 mmExternal dimensions, Depth:373 mmExternal dimensions, Height:1700 mmMax loading weight:840;880 kgNet weight:34 kgUprights3

Stainless Steel Preparation 373x1960 mm Aluminum Linear Units